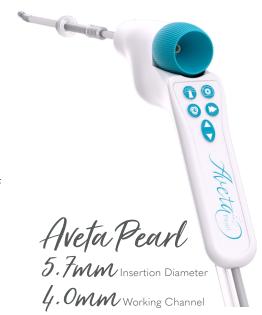

#### Aveta<sup>®</sup> HD Single-Use Hysteroscopes

Full Control HD Hysteroscopy Image Capture | Intrauterine Pressue | Fluid Defict | Fluid management control | On-demand Flush

#### SteadiView<sup>™</sup> Technology

Rotating camera knob that continually self-corrects the orientation of the surgical field

120° Field of View | 15° Angle of View | Dual LEDs

21cm & 22cm working lengths

3mm & 4mm working channels

Integrated Cervical Seal