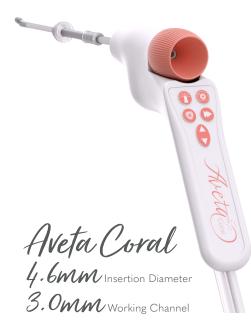

#### Aveta<sup>®</sup> HD Single-Use Hysteroscopes

Full Control HD Hysteroscopy Image Capture | Intrauterine Pressue | Fluid Defict | Fluid management control | On-demand Flush

#### SteadiView<sup>™</sup> Technology

Rotating camera knob that continually self-corrects the orientation of the surgical field

120° Field of View | 15° Angle of View | Dual LEDs

21cm & 22cm working lengths

3mm & 4mm working channels

Integrated Cervical Seal