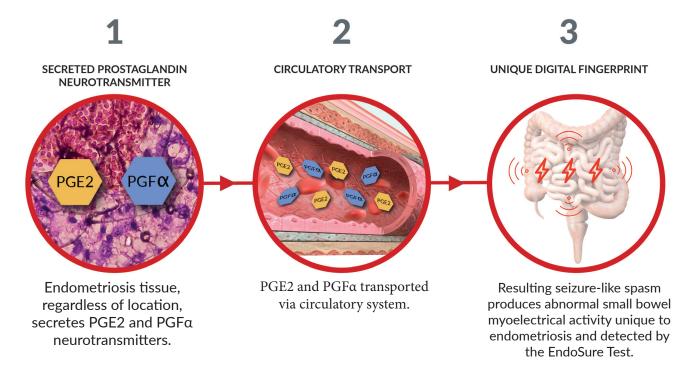

The First Non-Invasive, Accurate and Instant Test for Endometriosis.

## Diagnose Endometriosis in 30 Minutes During First Patient Visit

Available Now for Your Patients.



- 30 Minute Test
- Instant Result
- Highly Accurate
- Non-Invasive
- Diagnose All Stages



- info@endosure.com
- www.endosure.com
- @endosure1
- f EndoSure

+1-443-391-7500

## How we detect Endometriosis.



## 30 Minute, Non-Invasive and Highly Cost Effective

The EndoSure Test is easy to perform and provides a simple, objective result.

It detects all stages of endometriosis. The test is suitable for post-treatment diagnostic vigilance as well as a routine screening program.