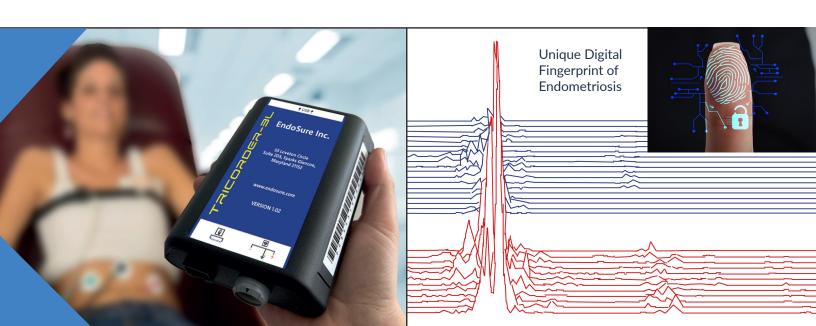

## 30 Minute, Non-Invasive and Highly Cost Effective

The EndoSure Test is easy to perform and provides a simple, objective result.

It detects all stages of endometriosis. The test is suitable for post-treatment diagnostic vigilance as well as a routine screening program.