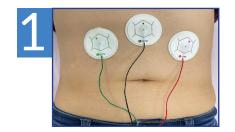

## 30 Minute, Non-Invasive and Highly Cost Effective

The EndoSure Test is easy to perform and provides a simple, objective result.

It detects all stages of endometriosis. The test is suitable for post-treatment diagnostic vigilance as well as a routine screening program.