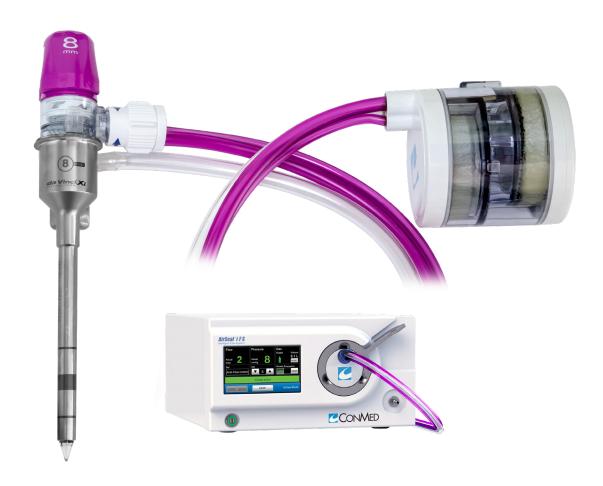

## AirSeal® Robotic Solution

The superior insufflation system for stable pneumoperitoneum, enabling surgeons to confidently operate at lower intra-abdominal pressure.

Seamlessly integrated with the da Vinci\* surgical system

## AirSeal® provides unparalleled benefits for MIS, from standard Laparoscopy to the most advanced Robotic procedures:

- Stable Pneumoperitoneum for consistent exposure even during suction and leaks
- Enables surgeons to operate at Low Intra-Abdominal Pressure
- Constant Smoke Evacuation to ensure visibility throughout the procedure
- Valveless Access to the surgical site avoids fragmentation during specimen removal