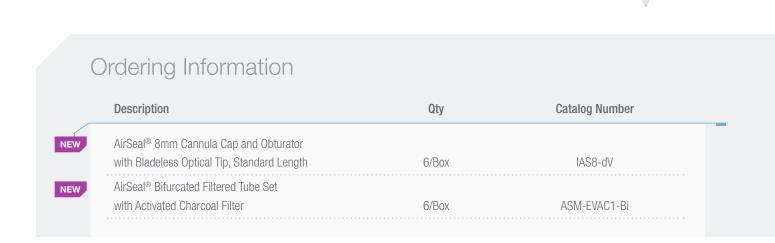

tic Solution

The superior insufflation system for stable pneumoperitoneum, enabling surgeons to confidently operate at lower intra-abdominal pressure.



Seamlessly integrated with the da Vinci\* surgical system

<sup>\*</sup> Compatible with the Intuitive da Vinci Xi and da Vinci X systems





## AirSeal® provides unparalleled benefits for MIS, from standard Laparoscopy to the most advanced Robotic procedures:

- Stable Pneumoperitoneum for consistent exposure even during suction and leaks
- Enables surgeons to operate at Low Intra-Abdominal Pressure
- Constant Smoke Evacuation to ensure visibility throughout the procedure
- Valveless Access to the surgical site avoids fragmentation during specimen removal



Contact your local CONMED Sales Representative to start using AirSeal®today!



Intuitive, da Vinci, da Vinci X, and da Vinci Xi are trademarks or registered trademarks of Intuitive Surgical.

CONMED Corporation 11311 Concept Blvd, Largo, FL 33773 Customer Service: 866-4CONMED International Sales: 727-214-3000

www.CONMED.com Customerexperience@conmed.com